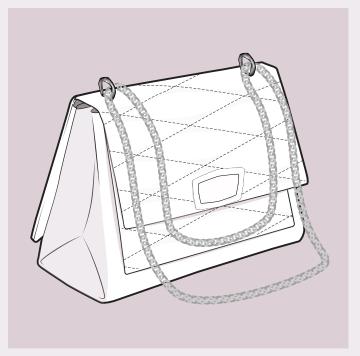

The bag is featured with an internal compartment, organized with a zippered divider, a front and a back pocket. The chain is adjustable, allowing for shoulder or crossbody fit.

MM33 cares about sustainability: in addition to the luxycling of vintage scarves, we use bio-based materials and a GRS-certified recycled polyester padding.

### Carré on\_Swarovski crystal hardware

Whls price €444+IVA Suggested RRP €1200

TECH SPEC

DIMENSIONS
Base 24cm
Height 17cm
Side 12cm

Shoulder strap 27/55cm

Quilted silk & lamb skin body Cotton canvas lining Hardware details available in gold, palladium & Swarovski crystals