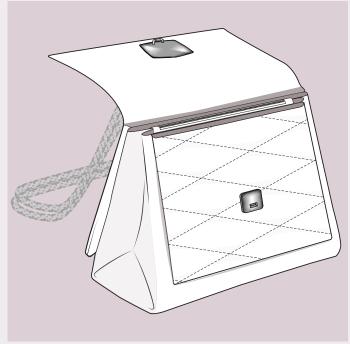

The bag is featured with an internal compartment, organized with a zippered divider, a front and a back pocket. The chain is adjustable, allowing for shoulder or crossbody fit.

MM33 cares about sustainability: in addition to the luxycling of vintage scarves, we use bio-based materials and a GRS-certified recycled polyester padding.

### Carré on\_Swarovski crystal hardware

Whls price €444+IVA Suggested RRP €1200

TECH SPEC

DIMENSIONS
Base 24cm
Height 17cm
Side 12cm

Shoulder strap 27/55cm

Quilted silk & lamb skin body Cotton canvas lining Hardware details available in gold, palladium & Swarovski crystals