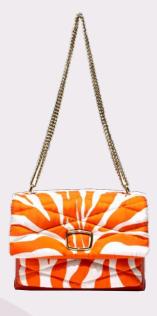

That same love inspires MM33's Carré on line: a collection of unique bags, in the medium-to-high end segment of the market. The collection is a luxycling project, which gives new life to vintage scarves.

MM33 turns iconic carré, selected in luxury second-hand stores, vintage boutiques and flea markets around the world, into models of bags that are full of life and unique - no Carrè on can ever be the same as another.

Each bag, with its colors and prints, reinvents and transforms the past with its singular beauty.

Throughout the collection, MM33 combines the softness of silk with the quality of lambskin, giving the bag great adaptability to feminine shapes and, at the same time, refinement and elegance. The foulard adds character to the bag, and quilting gives silk body and structure.

The bag is featured with an internal compartment, organized with a zippered divider, a front and a back pocket. The chain is adjustable, allowing for shoulder or crossbody fit.

MM33 cares about sustainability: in addition to the luxycling of vintage scarves, we use bio-based materials and a GRS-certified recycled polyester padding.