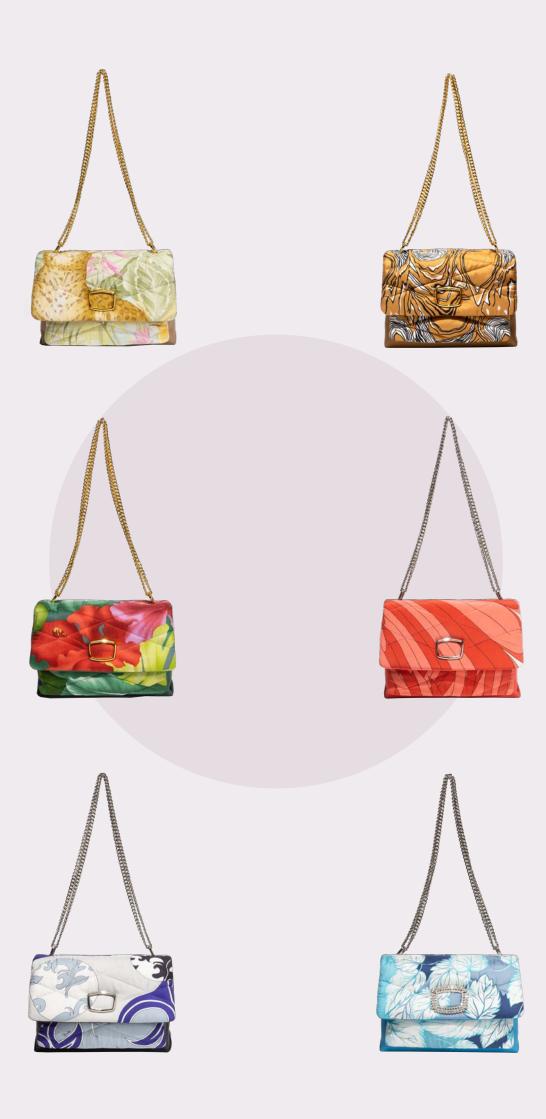

That same love inspires MM33's Carré on line: a collection of unique bags, in the medium-to-high end segment of the market. The collection is a luxycling project, which gives new life to vintage scarves.

MM33 turns iconic carré, selected in luxury second-hand stores, vintage boutiques and flea markets around the world, into models of bags that are full of life and unique - no Carrè on can ever be the same as another.

Each bag, with its colors and prints, reinvents and transforms the past with its singular beauty.

Throughout the collection, MM33 combines the softness of silk with the quality of lambskin, giving the bag great adaptability to feminine shapes and, at the same time, refinement and elegance. The foulard adds character to the bag, and quilting gives silk body and structure.

The bag is featured with an internal compartment, organized with a zippered divider, a front and a back pocket. The chain is adjustable, allowing for shoulder or crossbody fit.

MM33 cares about sustainability: in addition to the luxycling of vintage scarves, we use bio-based materials and a GRS-certified recycled polyester padding.

### #LUXYCLING

LINE & TECH SHEET

Carré on\_Gold hardware

Whls price €352+IVA Suggested RRP €950

### Carré on\_Palladium hardware

Whls price €352+IVA Suggested RRP €950

### Carré on\_Swarovski crystal hardware

Whls price €444+IVA Suggested RRP €1200

TECH SPEC

DIMENSIONS
Base 24cm
Height 17cm
Side 12cm

Shoulder strap 27/55cm

Quilted silk & lamb skin body Cotton canvas lining Hardware details available in gold, palladium & Swarovski crystals