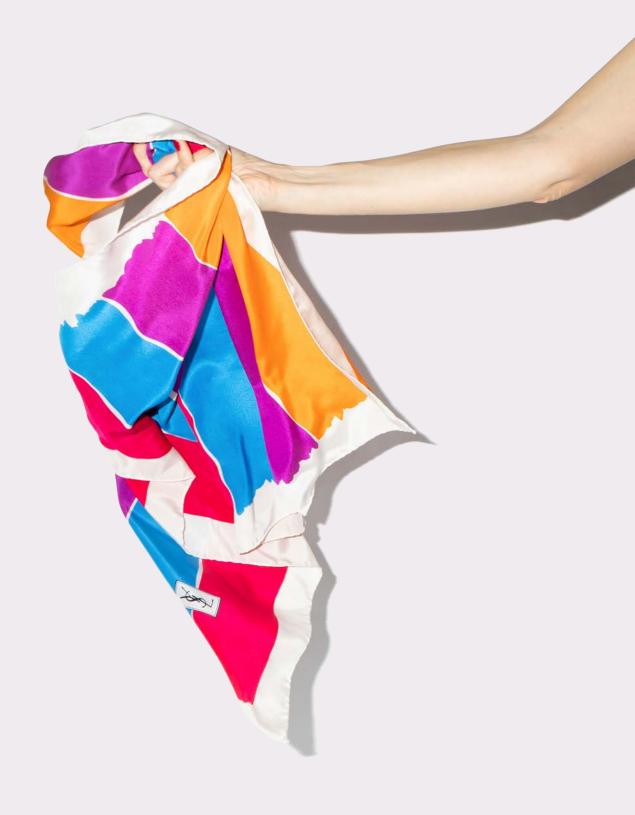

That same love inspires MM33's Carré on line: a collection of unique bags, in the medium-to-high end segment of the market. The collection is a luxycling project, which gives new life to vintage scarves.

MM33 turns iconic carré, selected in luxury second-hand stores, vintage boutiques and flea markets around the world, into models of bags that are full of life and unique - no Carrè on can ever be the same as another.

Each bag, with its colors and prints, reinvents and transforms the past with its singular beauty.

Throughout the collection, MM33 combines the softness of silk with the quality of lambskin, giving the bag great adaptability to feminine shapes and, at the same time, refinement and elegance. The foulard adds character to the bag, and quilting gives silk body and structure.