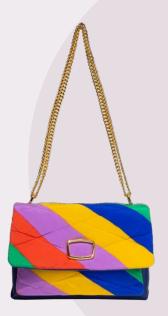

MM33 turns iconic carré, selected in luxury second-hand stores, vintage boutiques and flea markets around the world, into models of bags that are full of life and unique - no Carrè on can ever be the same as another.

Each bag, with its colors and prints, reinvents and transforms the past with its singular beauty.

Throughout the collection, MM33 combines the softness of silk with the quality of lambskin, giving the bag great adaptability to feminine shapes and, at the same time, refinement and elegance. The foulard adds character to the bag, and quilting gives silk body and structure.

### #LUXYCLING

LINE & TECH SHEET

Carré on\_Gold hardware

Whls price €352+IVA Suggested RRP €950