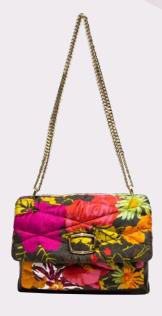

MM33 turns iconic carré, selected in luxury second-hand stores, vintage boutiques and flea markets around the world, into models of bags that are full of life and unique - no Carrè on can ever be the same as another.

Each bag, with its colors and prints, reinvents and transforms the past with its singular beauty.

Throughout the collection, MM33 combines the softness of silk with the quality of lambskin, giving the bag great adaptability to feminine shapes and, at the same time, refinement and elegance. The foulard adds character to the bag, and quilting gives silk body and structure.

### #LUXYCLING

LINE & TECH SHEET

Carré on\_Gold hardware

Whls price €352+IVA Suggested RRP €950