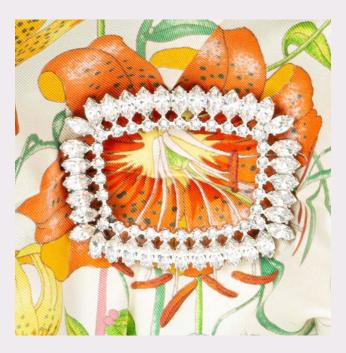

### Carré on\_Swarovski crystal hardware

Whls price €444+IVA Suggested RRP €1200

TECH SPEC

DIMENSIONS
Base 24cm
Height 17cm
Side 12cm

Shoulder strap 27/55cm

Quilted silk & lamb skin body Cotton canvas lining Hardware details available in gold, palladium & Swarovski crystals