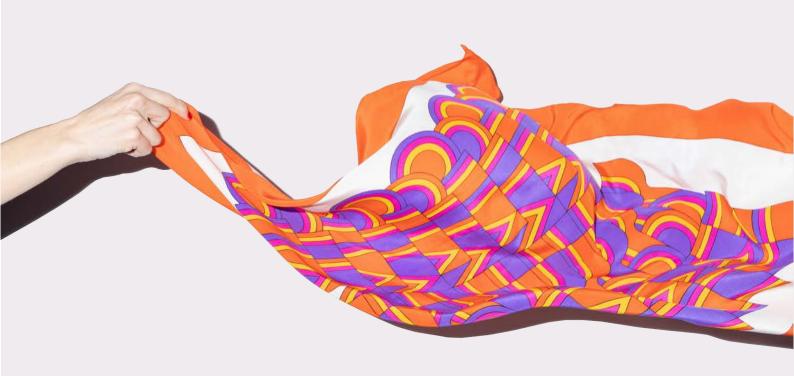

That same love inspires MM33's Carré on line: a collection of unique bags, in the medium-to-high end segment of the market. The collection is a luxycling project, which gives new life to vintage scarves.

MM33 turns iconic carré, selected in luxury second-hand stores, vintage boutiques and flea markets around the world, into models of bags that are full of life and unique - no Carrè on can ever be the same as another.

Each bag, with its colors and prints, reinvents and transforms the past with its singular beauty.

Throughout the collection, MM33 combines the softness of silk with the quality of lambskin, giving the bag great adaptability to feminine shapes and, at the same time, refinement and elegance. The foulard adds character to the bag, and quilting gives silk body and structure.