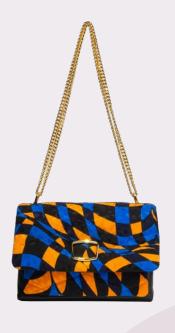

That same love inspires MM33's Carré on line: a collection of unique bags, in the medium-to-high end segment of the market. The collection is a luxycling project, which gives new life to vintage scarves.

MM33 turns iconic carré, selected in luxury second-hand stores, vintage boutiques and flea markets around the world, into models of bags that are full of life and unique - no Carrè on can ever be the same as another.

Each bag, with its colors and prints, reinvents and transforms the past with its singular beauty.

Throughout the collection, MM33 combines the softness of silk with the quality of lambskin, giving the bag great adaptability to feminine shapes and, at the same time, refinement and elegance. The foulard adds character to the bag, and quilting gives silk body and structure.

The bag is featured with an internal compartment, organized with a zippered divider, a front and a back pocket. The chain is adjustable, allowing for shoulder or crossbody fit.

MM33 cares about sustainability: in addition to the luxycling of vintage scarves, we use bio-based materials and a GRS-certified recycled polyester padding.