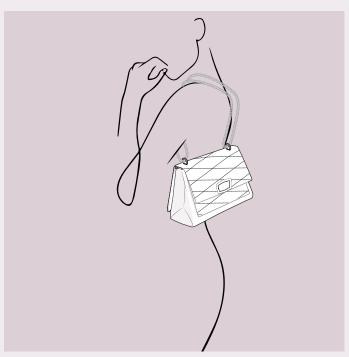

The bag is featured with an internal compartment, organized with a zippered divider, a front and a back pocket. The chain is adjustable, allowing for shoulder or crossbody fit.

MM33 cares about sustainability: in addition to the luxycling of vintage scarves, we use bio-based materials and a GRS-certified recycled polyester padding.