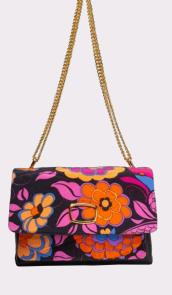

MM33 turns iconic carré, selected in luxury second-hand stores, vintage boutiques and flea markets around the world, into models of bags that are full of life and unique - no Carrè on can ever be the same as another.

Each bag, with its colors and prints, reinvents and transforms the past with its singular beauty.

Throughout the collection, MM33 combines the softness of silk with the quality of lambskin, giving the bag great adaptability to feminine shapes and, at the same time, refinement and elegance. The foulard adds character to the bag, and quilting gives silk body and structure.

### #LUXYCLING

LINE & TECH SHEET

Carré on\_Gold hardware

Whls price €352+IVA Suggested RRP €950