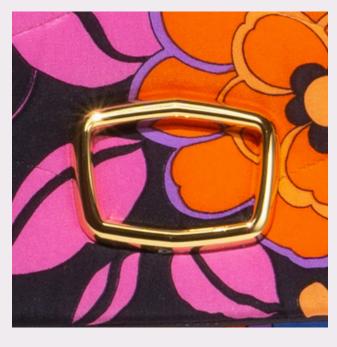

### #LUXYCLING

LINE & TECH SHEET

Carré on\_Gold hardware

Whls price €352+IVA Suggested RRP €950

### Carré on\_Swarovski crystal hardware

Whls price €444+IVA Suggested RRP €1200

TECH SPEC

DIMENSIONS
Base 24cm
Height 17cm
Side 12cm

Shoulder strap 27/55cm

Quilted silk & lamb skin body Cotton canvas lining Hardware details available in gold, palladium & Swarovski crystals