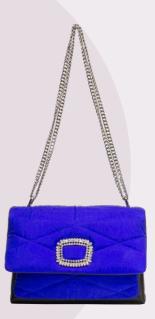

### Carré on\_Palladium hardware

Whls price €352+IVA Suggested RRP €950

### Carré on\_Swarovski crystal hardware

Whls price €444+IVA Suggested RRP €1200

TECH SPEC

DIMENSIONS
Base 24cm
Height 17cm
Side 12cm

Shoulder strap 27/55cm

Quilted silk & lamb skin body Cotton canvas lining Hardware details available in gold, palladium & Swarovski crystals