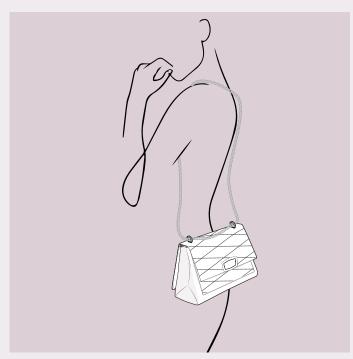

Each bag, with its colors and prints, reinvents and transforms the past with its singular beauty.

Throughout the collection, MM33 combines the softness of silk with the quality of lambskin, giving the bag great adaptability to feminine shapes and, at the same time, refinement and elegance. The foulard adds character to the bag, and quilting gives silk body and structure.

The bag is featured with an internal compartment, organized with a zippered divider, a front and a back pocket. The chain is adjustable, allowing for shoulder or crossbody fit.

MM33 cares about sustainability: in addition to the luxycling of vintage scarves, we use bio-based materials and a GRS-certified recycled polyester padding.

### Carré on\_Swarovski crystal hardware

Whls price €444+IVA Suggested RRP €1200

TECH SPEC

DIMENSIONS
Base 24cm
Height 17cm
Side 12cm

Shoulder strap 27/55cm

Quilted silk & lamb skin body Cotton canvas lining Hardware details available in gold, palladium & Swarovski crystals