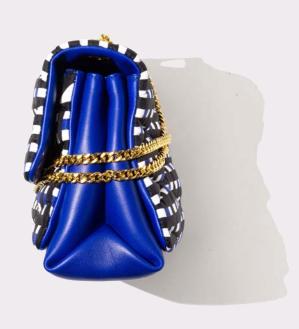

#CARRÉON

THE ELEGANCE OF QUILTED SILK
IS COMBINED WITH SOFT ITALIAN LAMBSKIN
AND BOLD HARDWARE DETAILS.

#LUXYCLING

THE METAL FINISHING IS AVAILABLE
IN THREE OPTIONS: WARM GOLD, SHARP PALLADIUM
AND SWAROVSKI CRYSTALS.

THE **CARRÈ ON** HAS AN AMPLE MAIN COMPARTMENT, A ZIPPERED DIVIDER, A FRONT AND A REAR POCKET. THE CHAIN IS ADJUSTABLE TO ALLOW FOR A SHOULDER OR CROSS BODY FIT.

EACH **CARRÉ ON** COMES IN A PERSONALIZED GIFT BOX, INCLUDING A DUST BAG TO PROTECT THE PURSE, A PRODUCT CARE TAG AND A THANK YOU NOTE.