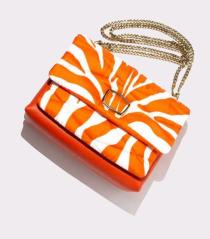

#CARRÉON

THE ELEGANCE OF QUILTED SILK
IS COMBINED WITH SOFT ITALIAN LAMBSKIN
AND BOLD HARDWARE DETAILS.

#LUXYCLING

THE METAL FINISHING IS AVAILABLE
IN THREE OPTIONS: WARM GOLD, SHARP PALLADIUM
AND SWAROVSKI CRYSTALS.

THE **CARRÈ ON** HAS AN AMPLE MAIN COMPARTMENT, A ZIPPERED DIVIDER, A FRONT AND A REAR POCKET. THE CHAIN IS ADJUSTABLE TO ALLOW FOR A SHOULDER OR CROSS BODY FIT.

EACH **CARRÉ ON** COMES IN A PERSONALIZED GIFT BOX, INCLUDING A DUST BAG TO PROTECT THE PURSE, A PRODUCT CARE TAG AND A THANK YOU NOTE.