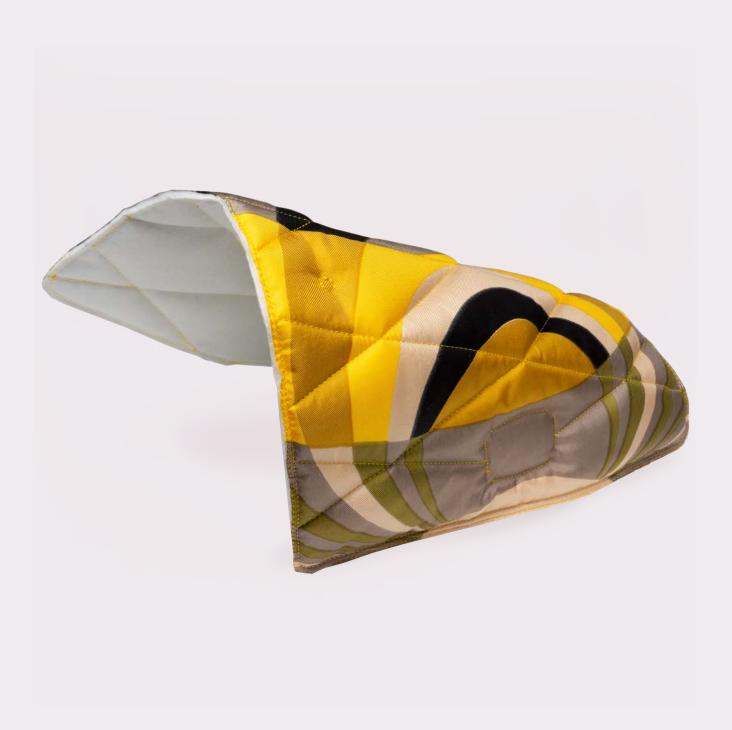

#CARRÉON

THE ELEGANCE OF QUILTED SILK
IS COMBINED WITH SOFT ITALIAN LAMBSKIN
AND BOLD HARDWARE DETAILS.

#LUXYCLING

THE METAL FINISHING IS AVAILABLE
IN THREE OPTIONS: WARM GOLD, SHARP PALLADIUM
AND SWAROVSKI CRYSTALS.

THE **CARRÈ ON** HAS AN AMPLE MAIN COMPARTMENT, A ZIPPERED DIVIDER, A FRONT AND A REAR POCKET. THE CHAIN IS ADJUSTABLE TO ALLOW FOR A SHOULDER OR CROSS BODY FIT.

EACH **CARRÉ ON** COMES IN A PERSONALIZED GIFT BOX, INCLUDING A DUST BAG TO PROTECT THE PURSE, A PRODUCT CARE TAG AND A THANK YOU NOTE.

DIMENSIONS
Base 24cm
Height 17cm
Side 12cm

Shoulder strap 27/55cm

Quilted silk & lamb skin body Cotton canvas lining Hardware details available in gold, palladium & Swarovski crystals

Made in Italy

RRP GOLD/ PALLADIUM €950 RRP SWAROVSKI €1200