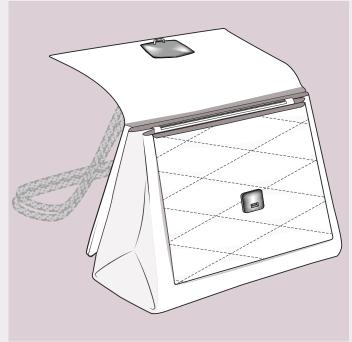

THE **CARRÈ ON** HAS AN AMPLE MAIN COMPARTMENT, A ZIPPERED DIVIDER, A FRONT AND A REAR POCKET. THE CHAIN IS ADJUSTABLE TO ALLOW FOR A SHOULDER OR CROSS BODY FIT.

EACH **CARRÉ ON** COMES IN A PERSONALIZED GIFT BOX, INCLUDING A DUST BAG TO PROTECT THE PURSE, A PRODUCT CARE TAG AND A THANK YOU NOTE.

DIMENSIONS
Base 24cm
Height 17cm
Side 12cm

Shoulder strap 27/55cm

Quilted silk & lamb skin body Cotton canvas lining Hardware details available in gold, palladium & Swarovski crystals

Made in Italy

RRP GOLD/ PALLADIUM €950 RRP SWAROVSKI €1200