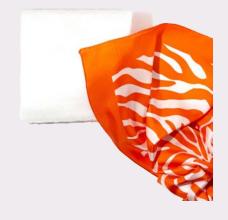

## #MM33MILANO

MM33 IS A PROJECT OF LUXYCLING THAT BRINGS
VINTAGE SCARVES TO NEW LIFE.
EVERY SILK SCARF WAS CAREFULLY SELECTED
IN LUXURY SECOND-HAND SHOPS AND FLEA MARKETS
AROUND THE WORLD TO BECOME ONE OF A KIND,
UNIQUE BAGS: THE CARRÈ ON.
JUST LIKE OUR CUSTOMERS, THERE WILL NEVER
BE TWO CARRÈ ON ALIKE.

#CARRÉON

THE ELEGANCE OF QUILTED SILK
IS COMBINED WITH SOFT ITALIAN LAMBSKIN
AND BOLD HARDWARE DETAILS.

#LUXYCLING

THE METAL FINISHING IS AVAILABLE
IN THREE OPTIONS: WARM GOLD, SHARP PALLADIUM
AND SWAROVSKI CRYSTALS.