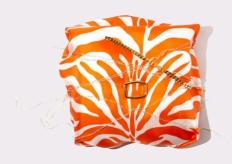

THE **CARRÈ ON** HAS AN AMPLE MAIN COMPARTMENT, A ZIPPERED DIVIDER, A FRONT AND A REAR POCKET. THE CHAIN IS ADJUSTABLE TO ALLOW FOR A SHOULDER OR CROSS BODY FIT.

EACH **CARRÉ ON** COMES IN A PERSONALIZED GIFT BOX, INCLUDING A DUST BAG TO PROTECT THE PURSE, A PRODUCT CARE TAG AND A THANK YOU NOTE.