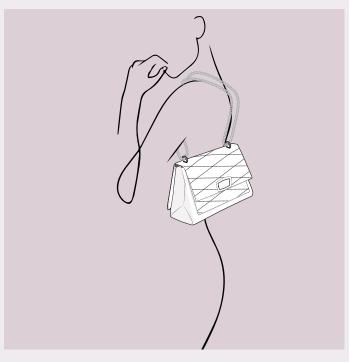

THE **CARRÈ ON** HAS AN AMPLE MAIN COMPARTMENT, A ZIPPERED DIVIDER, A FRONT AND A REAR POCKET. THE CHAIN IS ADJUSTABLE TO ALLOW FOR A SHOULDER OR CROSS BODY FIT.

EACH **CARRÉ ON** COMES IN A PERSONALIZED GIFT BOX, INCLUDING A DUST BAG TO PROTECT THE PURSE, A PRODUCT CARE TAG AND A THANK YOU NOTE.