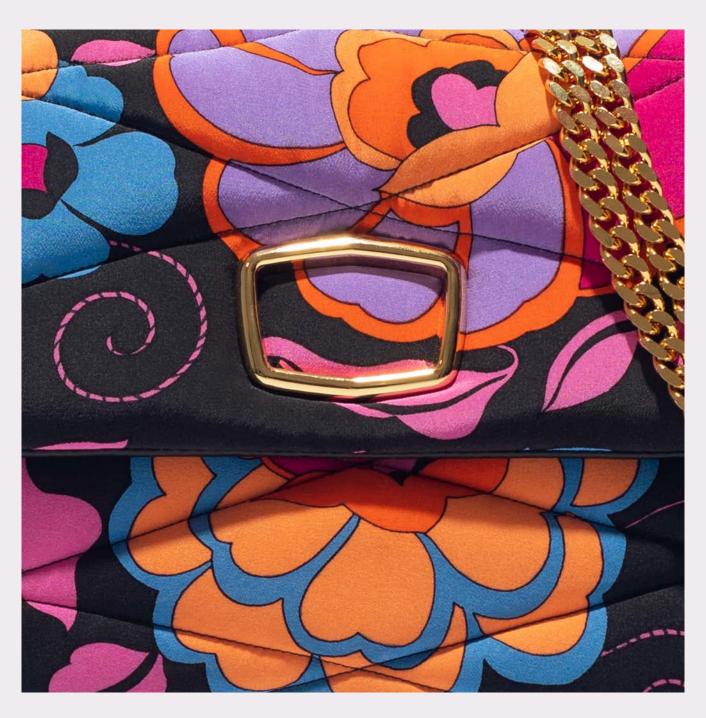

#CARRÉON

THE ELEGANCE OF QUILTED SILK
IS COMBINED WITH SOFT ITALIAN LAMBSKIN
AND BOLD HARDWARE DETAILS.

#LUXYCLING

THE METAL FINISHING IS AVAILABLE
IN THREE OPTIONS: WARM GOLD, SHARP PALLADIUM
AND SWAROVSKI CRYSTALS.

THE **CARRÈ ON** HAS AN AMPLE MAIN COMPARTMENT, A ZIPPERED DIVIDER, A FRONT AND A REAR POCKET. THE CHAIN IS ADJUSTABLE TO ALLOW FOR A SHOULDER OR CROSS BODY FIT.

EACH **CARRÉ ON** COMES IN A PERSONALIZED GIFT BOX, INCLUDING A DUST BAG TO PROTECT THE PURSE, A PRODUCT CARE TAG AND A THANK YOU NOTE.