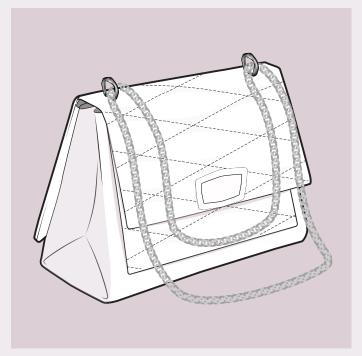

THE **CARRÈ ON** HAS AN AMPLE MAIN COMPARTMENT, A ZIPPERED DIVIDER, A FRONT AND A REAR POCKET. THE CHAIN IS ADJUSTABLE TO ALLOW FOR A SHOULDER OR CROSS BODY FIT.

EACH **CARRÉ ON** COMES IN A PERSONALIZED GIFT BOX, INCLUDING A DUST BAG TO PROTECT THE PURSE, A PRODUCT CARE TAG AND A THANK YOU NOTE.

DIMENSIONS
Base 24cm
Height 17cm
Side 12cm

Shoulder strap 27/55cm

Quilted silk & lamb skin body Cotton canvas lining Hardware details available in gold, palladium & Swarovski crystals

Made in Italy

RRP GOLD/ PALLADIUM €950 RRP SWAROVSKI €1200