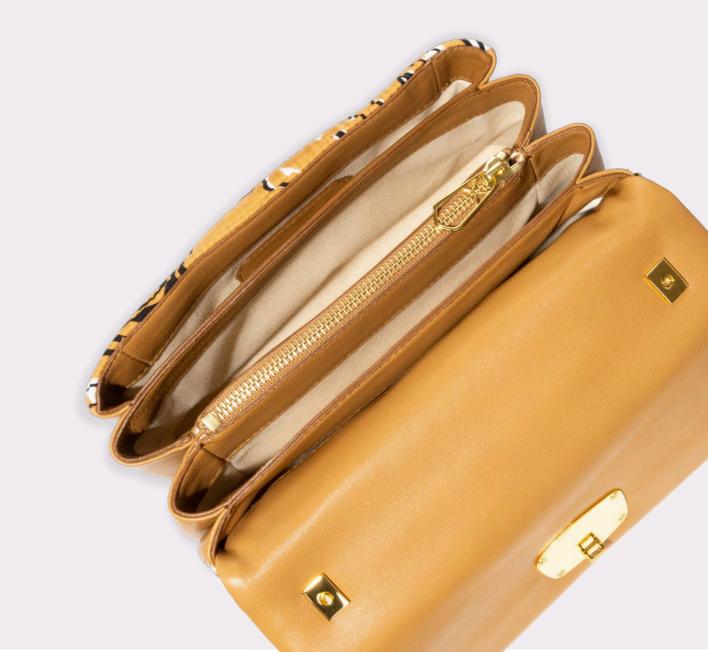

THE **CARRÈ ON** HAS AN AMPLE MAIN COMPARTMENT, A ZIPPERED DIVIDER, A FRONT AND A REAR POCKET. THE CHAIN IS ADJUSTABLE TO ALLOW FOR A SHOULDER OR CROSS BODY FIT.

EACH **CARRÉ ON** COMES IN A PERSONALIZED GIFT BOX, INCLUDING A DUST BAG TO PROTECT THE PURSE, A PRODUCT CARE TAG AND A THANK YOU NOTE.