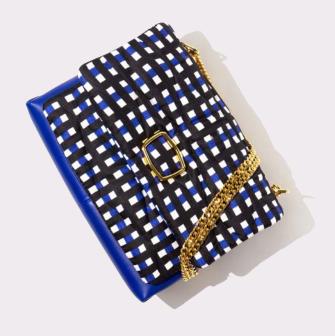

## #MM33MILANO

MM33 IS A PROJECT OF LUXYCLING THAT BRINGS
VINTAGE SCARVES TO NEW LIFE.
EVERY SILK SCARF WAS CAREFULLY SELECTED
IN LUXURY SECOND-HAND SHOPS AND FLEA MARKETS
AROUND THE WORLD TO BECOME ONE OF A KIND,
UNIQUE BAGS: THE CARRÈ ON.
JUST LIKE OUR CUSTOMERS, THERE WILL NEVER
BE TWO CARRÈ ON ALIKE.

#CARRÉON

THE ELEGANCE OF QUILTED SILK
IS COMBINED WITH SOFT ITALIAN LAMBSKIN
AND BOLD HARDWARE DETAILS.

#LUXYCLING

THE METAL FINISHING IS AVAILABLE
IN THREE OPTIONS: WARM GOLD, SHARP PALLADIUM
AND SWAROVSKI CRYSTALS.

THE **CARRÈ ON** HAS AN AMPLE MAIN COMPARTMENT, A ZIPPERED DIVIDER, A FRONT AND A REAR POCKET. THE CHAIN IS ADJUSTABLE TO ALLOW FOR A SHOULDER OR CROSS BODY FIT.

EACH **CARRÉ ON** COMES IN A PERSONALIZED GIFT BOX, INCLUDING A DUST BAG TO PROTECT THE PURSE, A PRODUCT CARE TAG AND A THANK YOU NOTE.