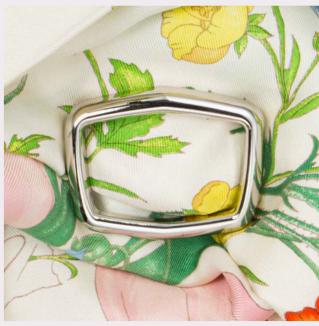

#CARRÉON

THE ELEGANCE OF QUILTED SILK
IS COMBINED WITH SOFT ITALIAN LAMBSKIN
AND BOLD HARDWARE DETAILS.

#LUXYCLING

THE METAL FINISHING IS AVAILABLE
IN THREE OPTIONS: WARM GOLD, SHARP PALLADIUM
AND SWAROVSKI CRYSTALS.