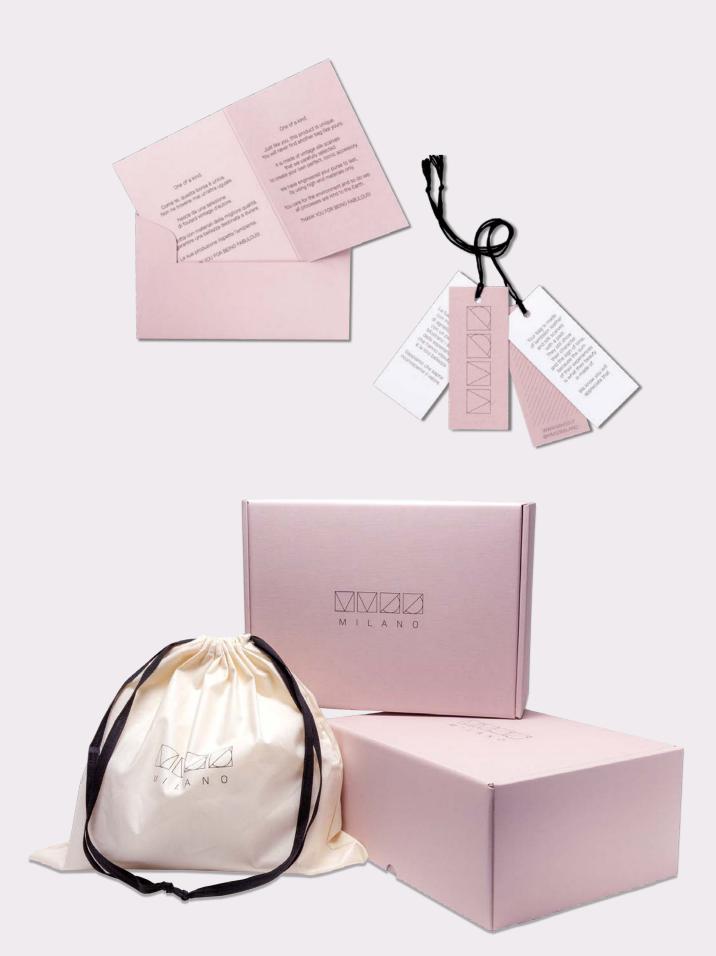

THE **CARRÈ ON** HAS AN AMPLE MAIN COMPARTMENT, A ZIPPERED DIVIDER, A FRONT AND A REAR POCKET. THE CHAIN IS ADJUSTABLE TO ALLOW FOR A SHOULDER OR CROSS BODY FIT.

EACH **CARRÉ ON** COMES IN A PERSONALIZED GIFT BOX, INCLUDING A DUST BAG TO PROTECT THE PURSE, A PRODUCT CARE TAG AND A THANK YOU NOTE.