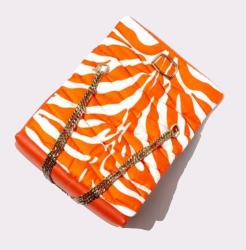

#CARRÉON

THE ELEGANCE OF QUILTED SILK
IS COMBINED WITH SOFT ITALIAN LAMBSKIN
AND BOLD HARDWARE DETAILS.

#LUXYCLING

THE METAL FINISHING IS AVAILABLE
IN THREE OPTIONS: WARM GOLD, SHARP PALLADIUM
AND SWAROVSKI CRYSTALS.

THE **CARRÈ ON** HAS AN AMPLE MAIN COMPARTMENT, A ZIPPERED DIVIDER, A FRONT AND A REAR POCKET. THE CHAIN IS ADJUSTABLE TO ALLOW FOR A SHOULDER OR CROSS BODY FIT.

EACH **CARRÉ ON** COMES IN A PERSONALIZED GIFT BOX, INCLUDING A DUST BAG TO PROTECT THE PURSE, A PRODUCT CARE TAG AND A THANK YOU NOTE.