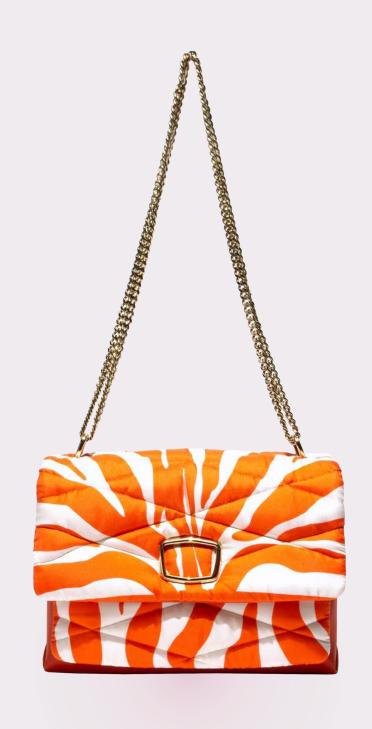

#CARRÉON

THE ELEGANCE OF QUILTED SILK
IS COMBINED WITH SOFT ITALIAN LAMBSKIN
AND BOLD HARDWARE DETAILS.

#LUXYCLING

THE METAL FINISHING IS AVAILABLE
IN THREE OPTIONS: WARM GOLD, SHARP PALLADIUM
AND SWAROVSKI CRYSTALS.

THE **CARRÈ ON** HAS AN AMPLE MAIN COMPARTMENT, A ZIPPERED DIVIDER, A FRONT AND A REAR POCKET. THE CHAIN IS ADJUSTABLE TO ALLOW FOR A SHOULDER OR CROSS BODY FIT.

EACH **CARRÉ ON** COMES IN A PERSONALIZED GIFT BOX, INCLUDING A DUST BAG TO PROTECT THE PURSE, A PRODUCT CARE TAG AND A THANK YOU NOTE.

DIMENSIONS
Base 24cm
Height 17cm
Side 12cm

Shoulder strap 27/55cm

Quilted silk & lamb skin body Cotton canvas lining Hardware details available in gold, palladium & Swarovski crystals

Made in Italy

RRP GOLD/ PALLADIUM €950 RRP SWAROVSKI €1200