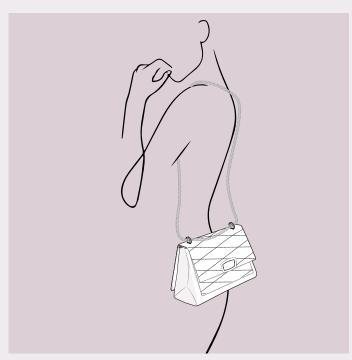

THE **CARRÈ ON** HAS AN AMPLE MAIN COMPARTMENT, A ZIPPERED DIVIDER, A FRONT AND A REAR POCKET. THE CHAIN IS ADJUSTABLE TO ALLOW FOR A SHOULDER OR CROSS BODY FIT.

EACH **CARRÉ ON** COMES IN A PERSONALIZED GIFT BOX, INCLUDING A DUST BAG TO PROTECT THE PURSE, A PRODUCT CARE TAG AND A THANK YOU NOTE.