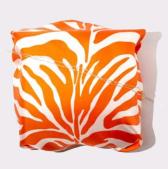

#CARRÉON

THE ELEGANCE OF QUILTED SILK
IS COMBINED WITH SOFT ITALIAN LAMBSKIN
AND BOLD HARDWARE DETAILS.

#LUXYCLING

THE METAL FINISHING IS AVAILABLE
IN THREE OPTIONS: WARM GOLD, SHARP PALLADIUM
AND SWAROVSKI CRYSTALS.

THE **CARRÈ ON** HAS AN AMPLE MAIN COMPARTMENT, A ZIPPERED DIVIDER, A FRONT AND A REAR POCKET. THE CHAIN IS ADJUSTABLE TO ALLOW FOR A SHOULDER OR CROSS BODY FIT.

EACH **CARRÉ ON** COMES IN A PERSONALIZED GIFT BOX, INCLUDING A DUST BAG TO PROTECT THE PURSE, A PRODUCT CARE TAG AND A THANK YOU NOTE.