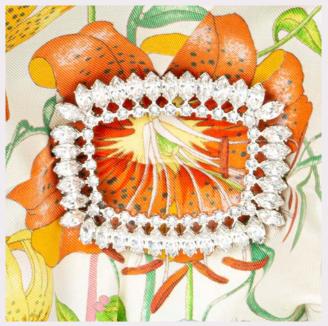

#CARRÉON

THE ELEGANCE OF QUILTED SILK
IS COMBINED WITH SOFT ITALIAN LAMBSKIN
AND BOLD HARDWARE DETAILS.

#LUXYCLING

THE METAL FINISHING IS AVAILABLE
IN THREE OPTIONS: WARM GOLD, SHARP PALLADIUM
AND SWAROVSKI CRYSTALS.