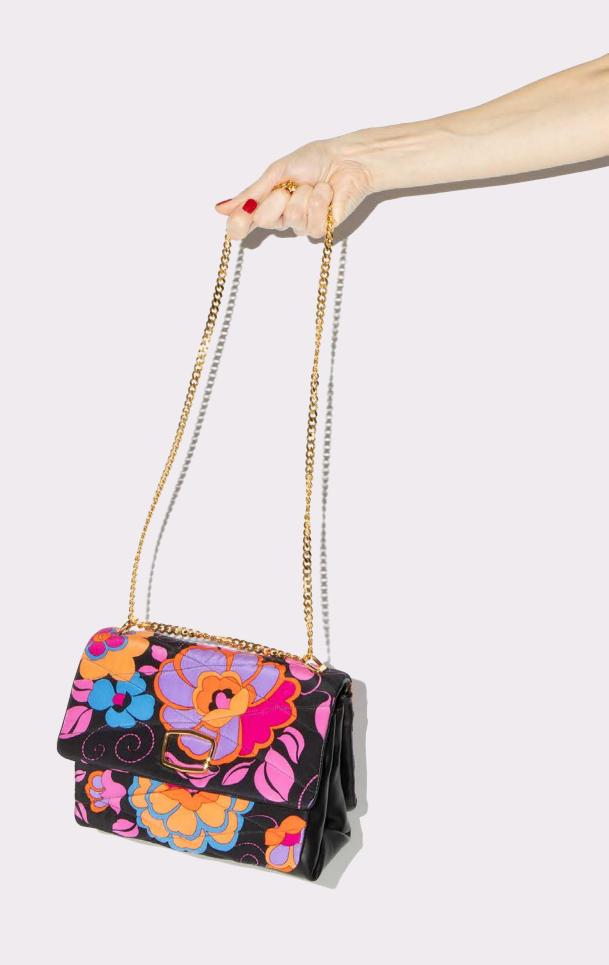

#CARRÉON

THE ELEGANCE OF QUILTED SILK
IS COMBINED WITH SOFT ITALIAN LAMBSKIN
AND BOLD HARDWARE DETAILS.

#LUXYCLING

THE METAL FINISHING IS AVAILABLE
IN THREE OPTIONS: WARM GOLD, SHARP PALLADIUM
AND SWAROVSKI CRYSTALS.

THE **CARRÈ ON** HAS AN AMPLE MAIN COMPARTMENT, A ZIPPERED DIVIDER, A FRONT AND A REAR POCKET. THE CHAIN IS ADJUSTABLE TO ALLOW FOR A SHOULDER OR CROSS BODY FIT.

EACH **CARRÉ ON** COMES IN A PERSONALIZED GIFT BOX, INCLUDING A DUST BAG TO PROTECT THE PURSE, A PRODUCT CARE TAG AND A THANK YOU NOTE.