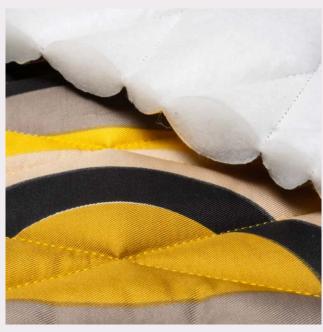

#CARRÉON

THE ELEGANCE OF QUILTED SILK
IS COMBINED WITH SOFT ITALIAN LAMBSKIN
AND BOLD HARDWARE DETAILS.

#LUXYCLING

THE METAL FINISHING IS AVAILABLE
IN THREE OPTIONS: WARM GOLD, SHARP PALLADIUM
AND SWAROVSKI CRYSTALS.

THE **CARRÈ ON** HAS AN AMPLE MAIN COMPARTMENT, A ZIPPERED DIVIDER, A FRONT AND A REAR POCKET. THE CHAIN IS ADJUSTABLE TO ALLOW FOR A SHOULDER OR CROSS BODY FIT.

EACH **CARRÉ ON** COMES IN A PERSONALIZED GIFT BOX, INCLUDING A DUST BAG TO PROTECT THE PURSE, A PRODUCT CARE TAG AND A THANK YOU NOTE.