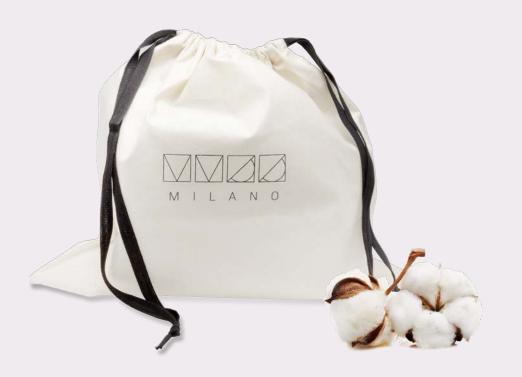

THE **CARRÈ ON** HAS AN AMPLE MAIN COMPARTMENT, A ZIPPERED DIVIDER, A FRONT AND A REAR POCKET. THE CHAIN IS ADJUSTABLE TO ALLOW FOR A SHOULDER OR CROSS BODY FIT.

EACH **CARRÉ ON** COMES IN A PERSONALIZED GIFT BOX, INCLUDING A DUST BAG TO PROTECT THE PURSE, A PRODUCT CARE TAG AND A THANK YOU NOTE.

BESIDE THE **LUXYCLING** OF VINTAGE SCARVES, WE STRIVE TO MINIMIZE THE USE OF PLASTICS. IN ADDITION TO SILK, WE USE A COTTON CANVAS FOR LINING AND DUST BAGS.

RAWHIDES ARE A BYPRODUCT
OF THE FOOD SUPPLY CHAIN
AND THE TANNERY IS REGULARLY
MONITORING THAT ITS LEATHER
COMPLIES TO EUROPEAN REACH REGULATIONS.