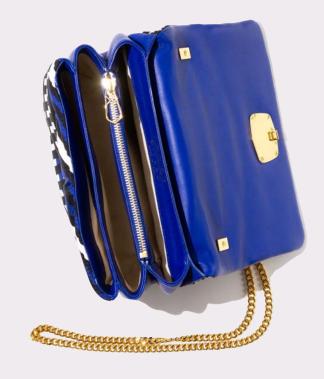

THE **CARRÈ ON** HAS AN AMPLE MAIN COMPARTMENT, A ZIPPERED DIVIDER, A FRONT AND A REAR POCKET. THE CHAIN IS ADJUSTABLE TO ALLOW FOR A SHOULDER OR CROSS BODY FIT.

EACH **CARRÉ ON** COMES IN A PERSONALIZED GIFT BOX, INCLUDING A DUST BAG TO PROTECT THE PURSE, A PRODUCT CARE TAG AND A THANK YOU NOTE.