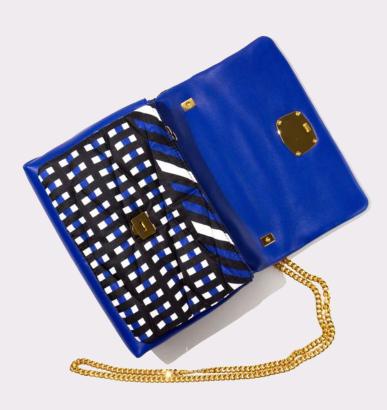

#CARRÉON

THE ELEGANCE OF QUILTED SILK
IS COMBINED WITH SOFT ITALIAN LAMBSKIN
AND BOLD HARDWARE DETAILS.

#LUXYCLING

THE METAL FINISHING IS AVAILABLE
IN THREE OPTIONS: WARM GOLD, SHARP PALLADIUM
AND SWAROVSKI CRYSTALS.

THE **CARRÈ ON** HAS AN AMPLE MAIN COMPARTMENT, A ZIPPERED DIVIDER, A FRONT AND A REAR POCKET. THE CHAIN IS ADJUSTABLE TO ALLOW FOR A SHOULDER OR CROSS BODY FIT.

EACH **CARRÉ ON** COMES IN A PERSONALIZED GIFT BOX, INCLUDING A DUST BAG TO PROTECT THE PURSE, A PRODUCT CARE TAG AND A THANK YOU NOTE.