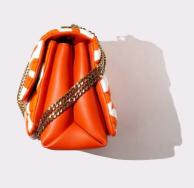

#CARRÉON

THE ELEGANCE OF QUILTED SILK
IS COMBINED WITH SOFT ITALIAN LAMBSKIN
AND BOLD HARDWARE DETAILS.

#LUXYCLING

THE METAL FINISHING IS AVAILABLE
IN THREE OPTIONS: WARM GOLD, SHARP PALLADIUM
AND SWAROVSKI CRYSTALS.

THE **CARRÈ ON** HAS AN AMPLE MAIN COMPARTMENT, A ZIPPERED DIVIDER, A FRONT AND A REAR POCKET. THE CHAIN IS ADJUSTABLE TO ALLOW FOR A SHOULDER OR CROSS BODY FIT.

EACH **CARRÉ ON** COMES IN A PERSONALIZED GIFT BOX, INCLUDING A DUST BAG TO PROTECT THE PURSE, A PRODUCT CARE TAG AND A THANK YOU NOTE.