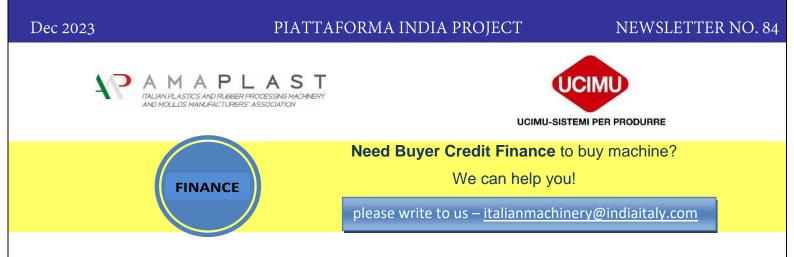

## SAVE TIME AND IMPROVE PRODUCTIVITY WITH THE HAMMERBOLT DESLAGGING UNIT!

CMS Metal Technology developed a robust and effective solution for removing slag produced during the thermal cutting of sheet steel: the Hammerbolt Deslagging Unit.

The hammerbolt deslagging unit can be installed on the CMS dry deburring-finishing machine dmc eurosystem and it operates using replaceable flexible bolts that resemble small hammers. These bolts oscillate to dislodge the metal slag that forms as a result of thermal cutting while the workpiece is being fed into the unit.