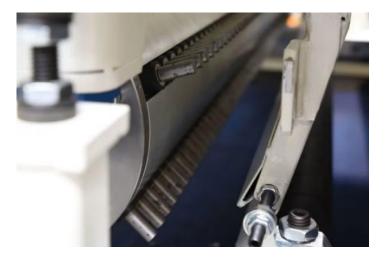

The hammerbolt deslagging unit can be installed on the CMS dry deburring-finishing machine dmc eurosystem and it operates using replaceable flexible bolts that resemble small hammers. These bolts oscillate to dislodge the metal slag that forms as a result of thermal cutting while the workpiece is being fed into the unit.

Technical features:

- Roller available with a diameter of 220 and 250 mm
- **120 oscillations/minute** at constant speed
- Tool extraction for **quick replacement**
- Infeed and outfeed nip rollers for better workpiece retention during processing
- Pneumatic On-Off for automatic enable or disable