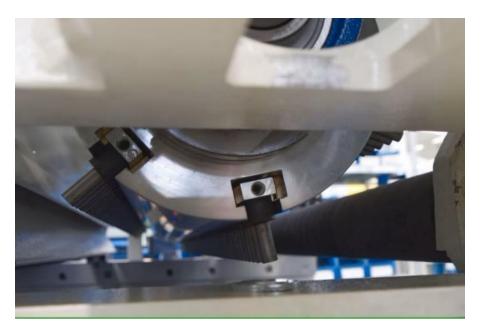

The hammerbolt deslagging unit can be installed on the CMS dry deburring-finishing machine dmc eurosystem and it operates using replaceable flexible bolts that resemble small hammers. These bolts oscillate to dislodge the metal slag that forms as a result of thermal cutting while the workpiece is being fed into the unit.

Technical features:

- Roller available with a diameter of 220 and 250 mm
- **120 oscillations/minute** at constant speed
- Tool extraction for **quick replacement**
- Infeed and outfeed nip rollers for better workpiece retention during processing
- Pneumatic On-Off for automatic enable or disable