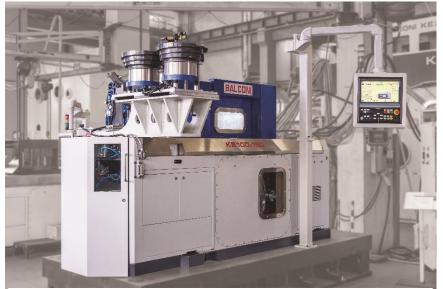

Balconi horizontal extrusion press model KE 100-150 of 1.000 kN and speed up to 330 spm

Balconi has been on the market of extrusion presses since many years with machines installed all over the world which have been subject to continuous improvement and updating. Balconi has designed and manufactured the <u>biggest extrusion press in the world</u> with the production of a KE-2000 mechanical horizontal extrusion press with a force of 20.000 kN for the production of heavy technical parts for the automotive industry starting from an aluminum disc having 70 mm thickness and 7 kg weight each.