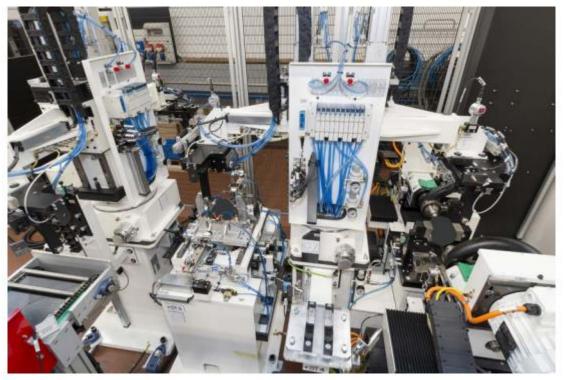

## Balancing machine equipped by an axial drilling (or/and) milling correction unit Model ZBTOK20/2UO/C/2ST

Balancing system for electric rotors consisting of two stations, one for unbalance measurement on two planes with belt drive and one unbalance correction station for axial drilling on the sides through two opposed units with controlled axes.

The plant is equipped with two rotary loaders, the first one that picks up the piece from the customer's pallet line and places it on the measurement station and the second that transfers the piece from the measurement station to the correction station. In particular, the measurement station is equipped with:

- Quick, precise and supervised manual displacement of the supports with roller carriages to setup the machine to the piece to be balanced.

- Automatic lift to deposit/pick up the pieces on roller carriages.

- Electronic index system to avoid areas of the piece where correction is not possible. Main features of the correction station are: - Piece touch system on both the sides for more precise drilling depth.

- Opposing drilling units, each moved by a two-axis system that allows simultaneous correction on the two planes.
- Possibility of adding a deburring unit to each drilling unit.
- Possibility to perform correction with radial or contouring millings.
- Swarf extractor to avoid piece contaminations.