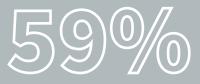

In particular, the energy sources employed by Metalarredo come from **100% renewable energy** sources.

of acquired energy comes from 100% hydroelectric renewable sources (57.742kW).

of the acquired energy comes from own production thanks to the use of solar panels (40.515kW).