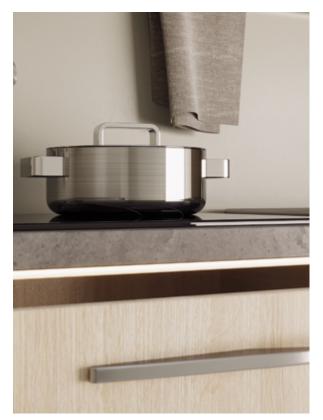

#### Kitchen

From countertops to shelves, from base units to cabinets, from wall to ceiling: for kitchens we offer a range of lighting products designed and manufactured to enhance one of the most lived-in rooms in the home.