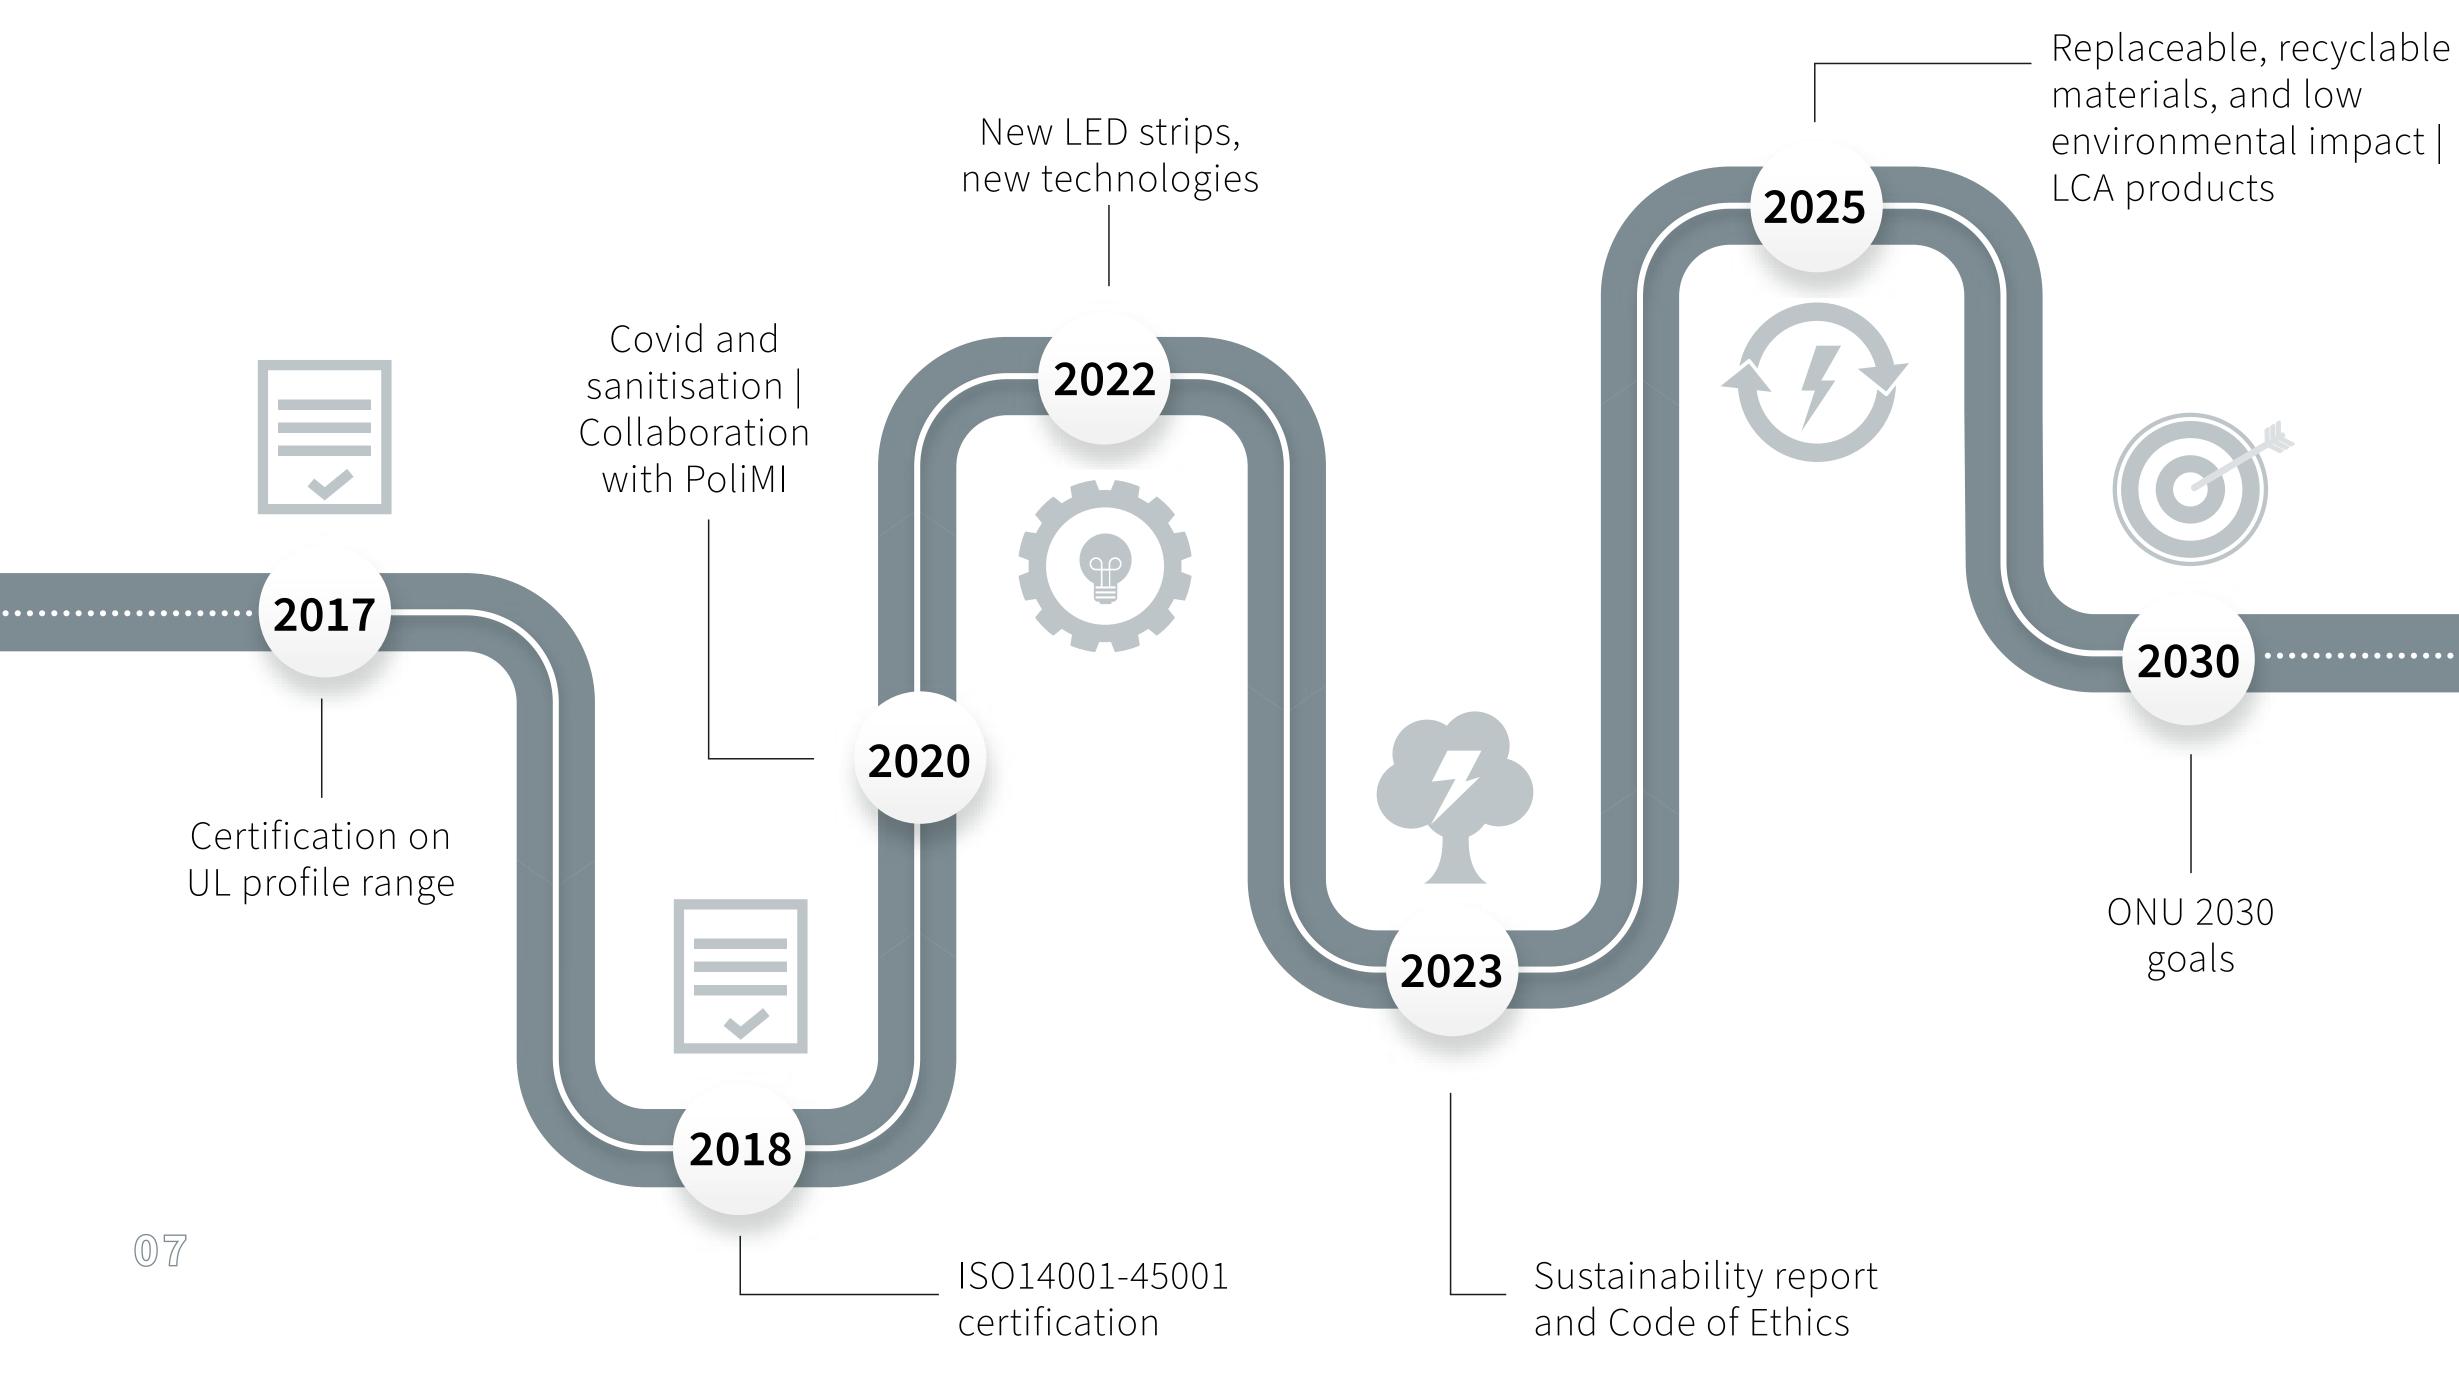

## **Environmental sustainability**

As a company that produces customized and innovative lighting systems, Metalarredo has decided to be **environmentally responsible**.

Therefore, the company has taken steps to adopt **sustainable practices**, which are aimed at achieving medium-long-term goals such as reducing production costs, respecting the environmental policies, and increasing the efficiency of the various processes.

In particular, the energy sources employed by Metalarredo come from **100% renewable energy** sources.

of acquired energy comes from 100% hydroelectric renewable sources (57.742kW).

of the acquired energy comes from own production thanks to the use of solar panels (40.515kW).