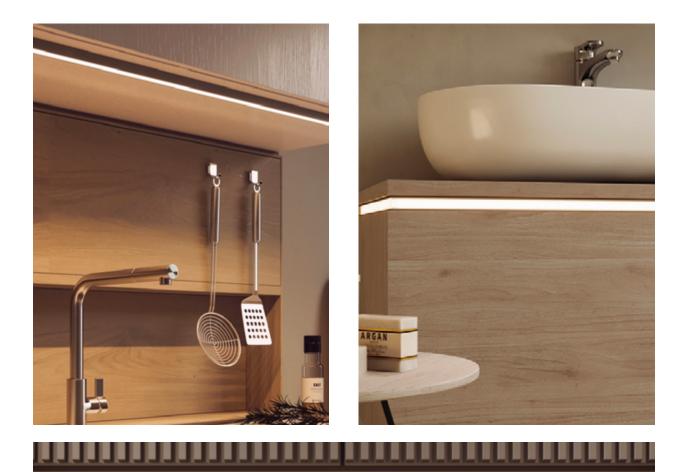

#### Kitchen

From countertops to shelves, from base units to cabinets, from wall to ceiling: for kitchens we offer a range of lighting products designed and manufactured to enhance one of the most lived-in rooms in the home.

#### Bathroom

The Horeca sector is wide and varied. For all these, we offer **unique and** customizable lighting solutions that are eco-friendly, and efficient, discreet, and elegant.

Our LED solutions are designed first and foremost to be effective, but also to enrich various ambiences. For bathrooms we offer lamps, spotlights, strips, and profiles for mirror, shower, furniture, and walls.