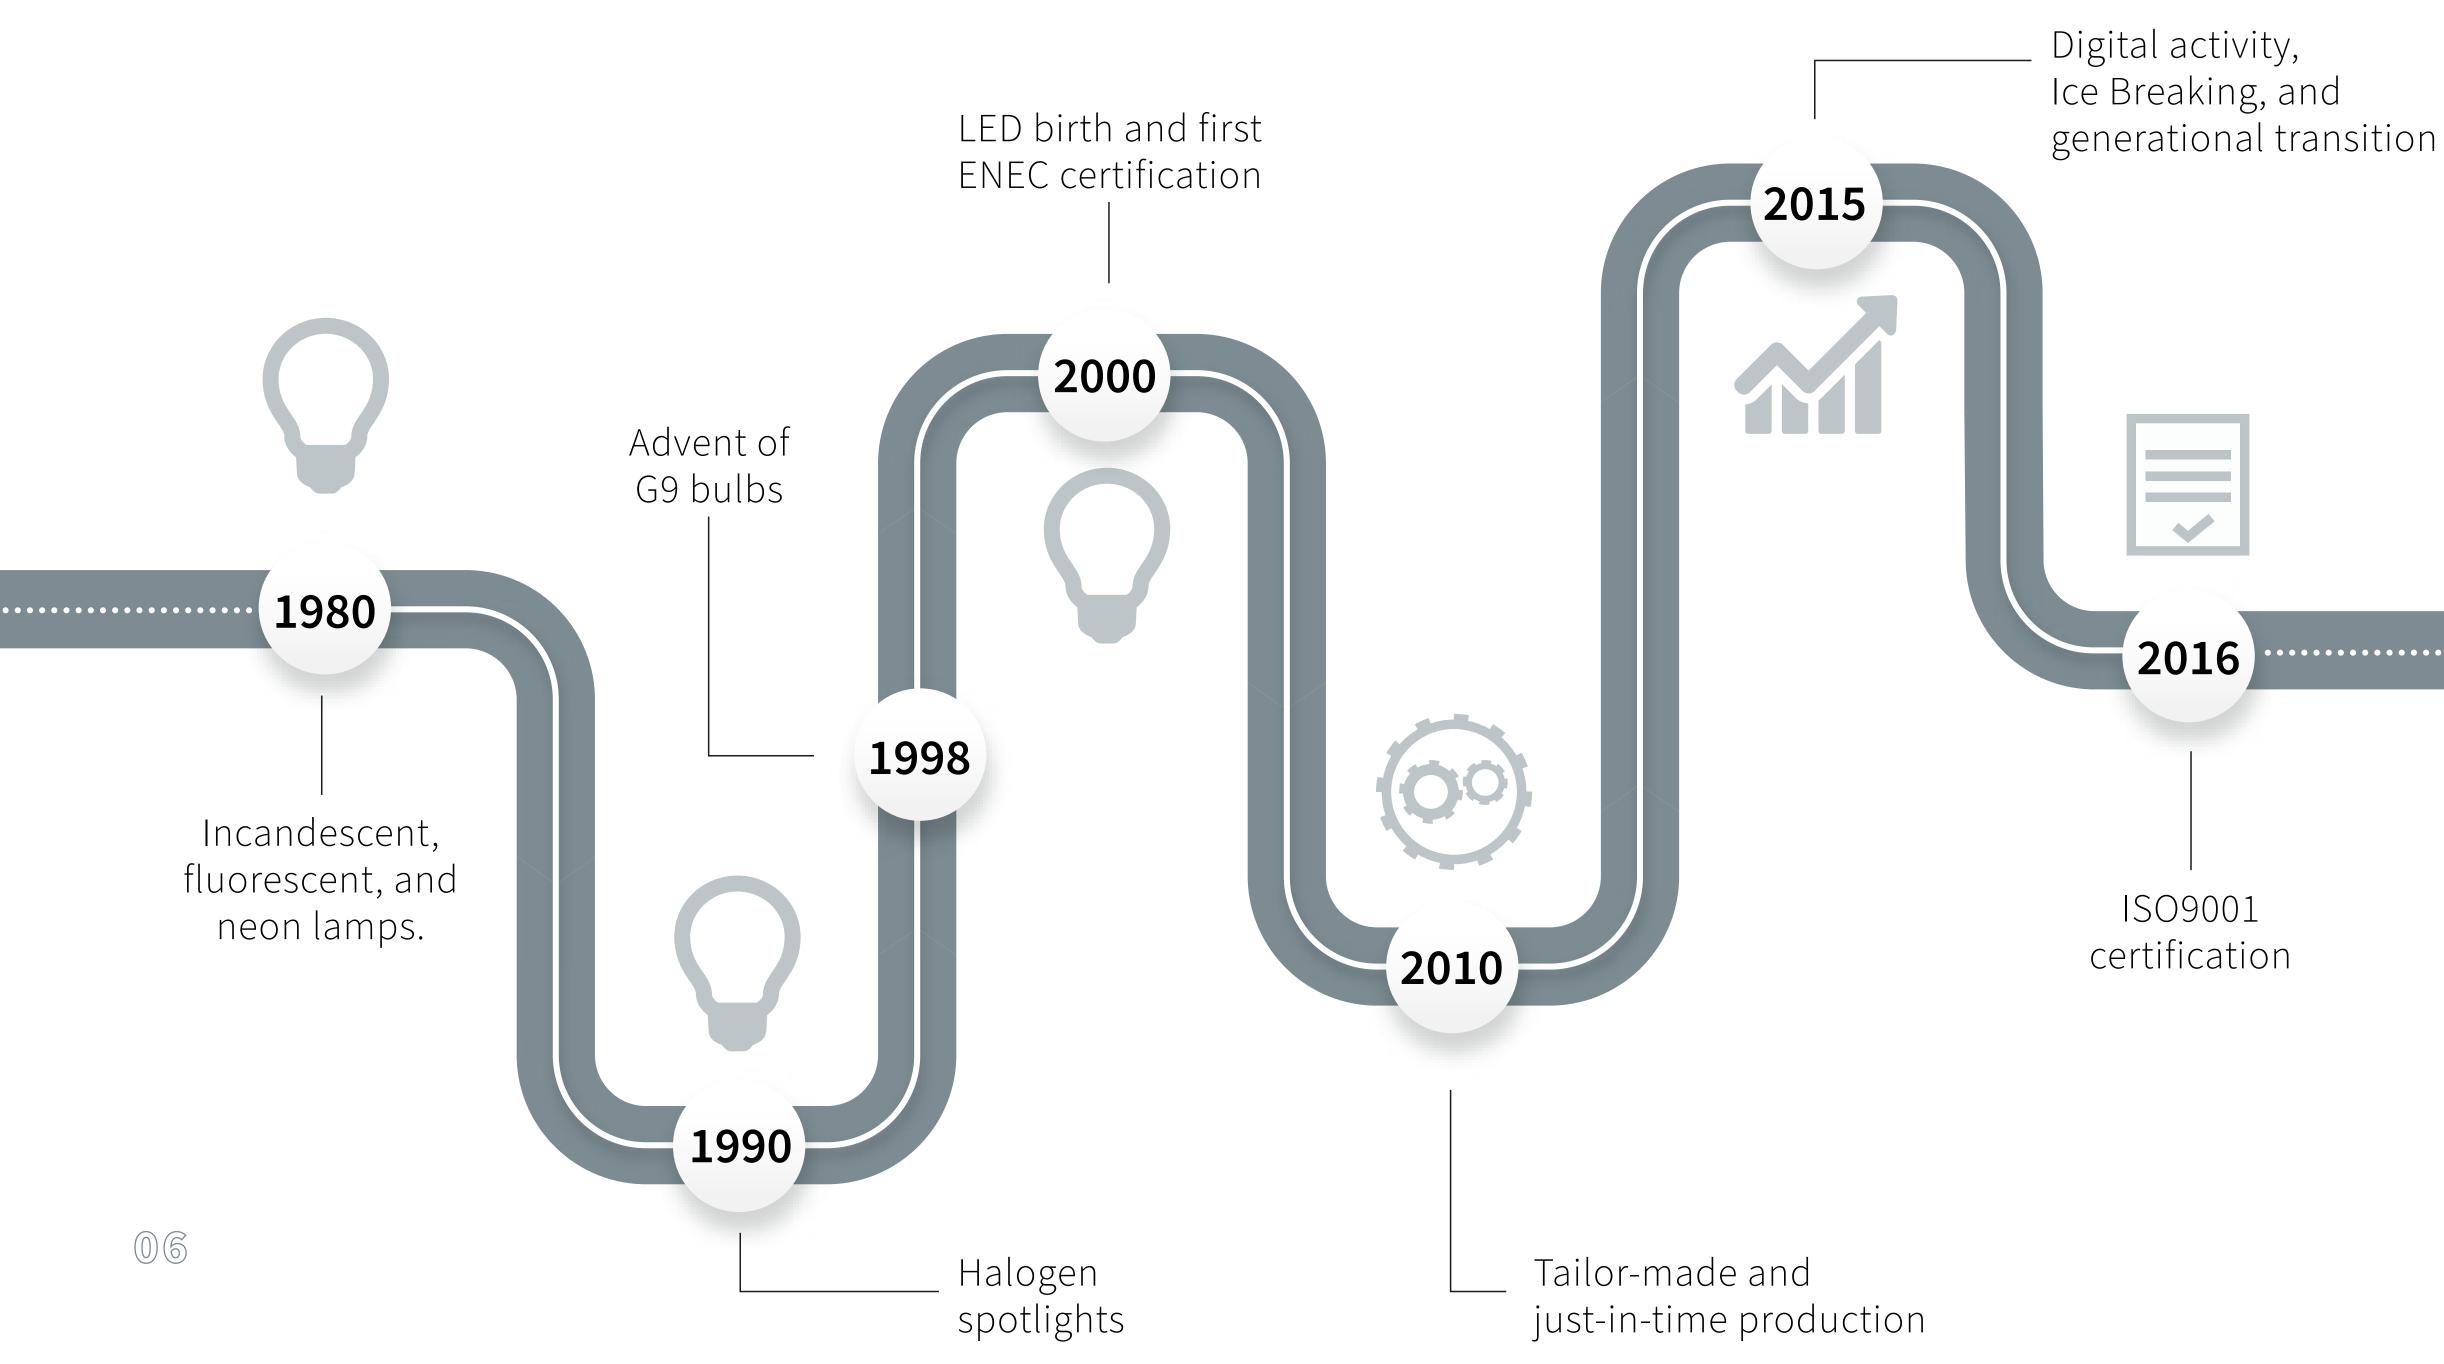

mln.

#### Number of employees

+48 units

#### Nr. of custom projects

+70%

#### Active customers

+400 in Italy and abroad

## Average delivery time

+7 days

#### Worn-out aluminum

250 tonnes of aluminum

#### Quality controls

100% on products

#### Renewable energy

100% energy from renewable sources

#### Items produced in 2023

+948.000 pcs.

## At first glance





Our main goal is always the customer satisfaction. We work by finding the **right balance between innovation and energy** 

> We research, design, and create our products to **give emotions through light**, a true complement of furnishing that adds value to the ambience you live in every day.

#### Values

Technical preparation, continuous professional learning, creativity, innovation, and environmental awareness.







## In the right light, everything gains value.





Create your space, shape your furniture elements, and compose your special corner

#### We add the value.





#### Kitchen

From countertops to shelves, from base units to cabinets, from wall to ceiling: for kitchens we offer a range of lighting products designed and manufactured to enhance one of the most lived-in rooms in the home.







#### Bathroom

The Horeca sector is wide and varied. For all these, we offer **unique and** customizable lighting solutions that are eco-friendly, and efficient, discreet, and elegant.

Our LED solutions are designed first and foremost to be effective, but also to enrich various ambiences. For bathrooms we offer lamps, spotlights, strips, and profiles for mirror, shower, furniture, and walls.

###