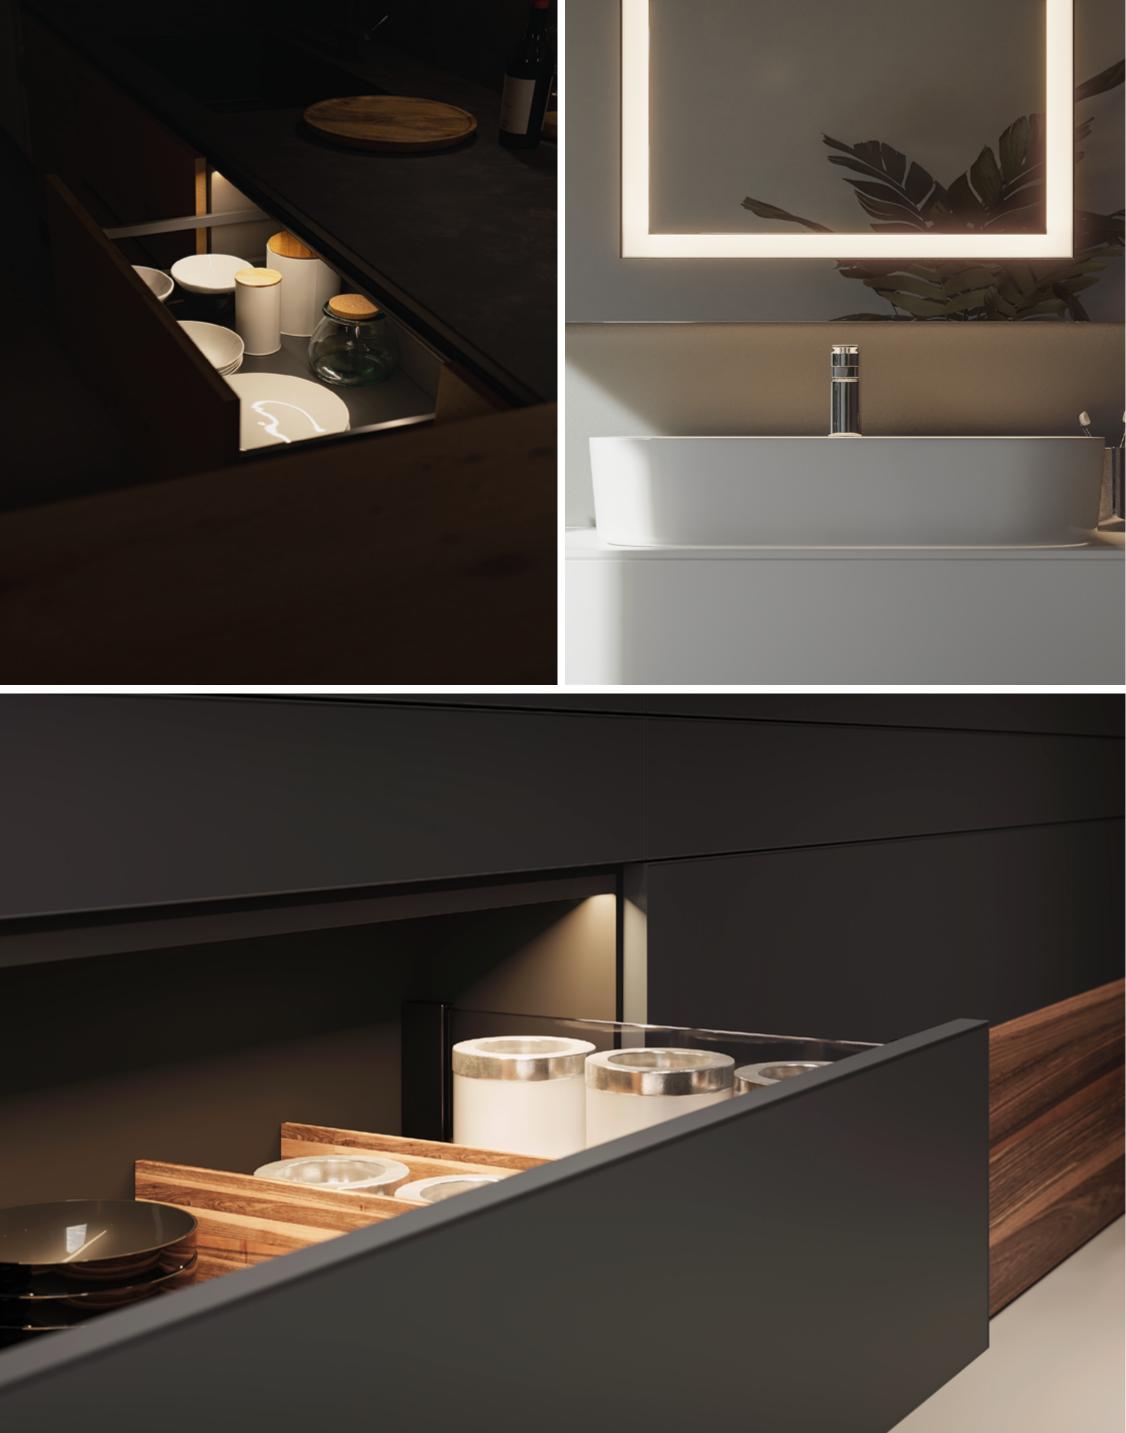

#### Kitchen

From countertops to shelves, from base units to cabinets, from wall to ceiling: for kitchens we offer a range of lighting products designed and manufactured to enhance one of the most lived-in rooms in the home.

#### Bathroom

The Horeca sector is wide and varied. For all these, we offer **unique and** customizable lighting solutions that are eco-friendly, and efficient, discreet, and elegant.

Our LED solutions are designed first and foremost to be effective, but also to enrich various ambiences. For bathrooms we offer lamps, spotlights, strips, and profiles for mirror, shower, furniture, and walls.