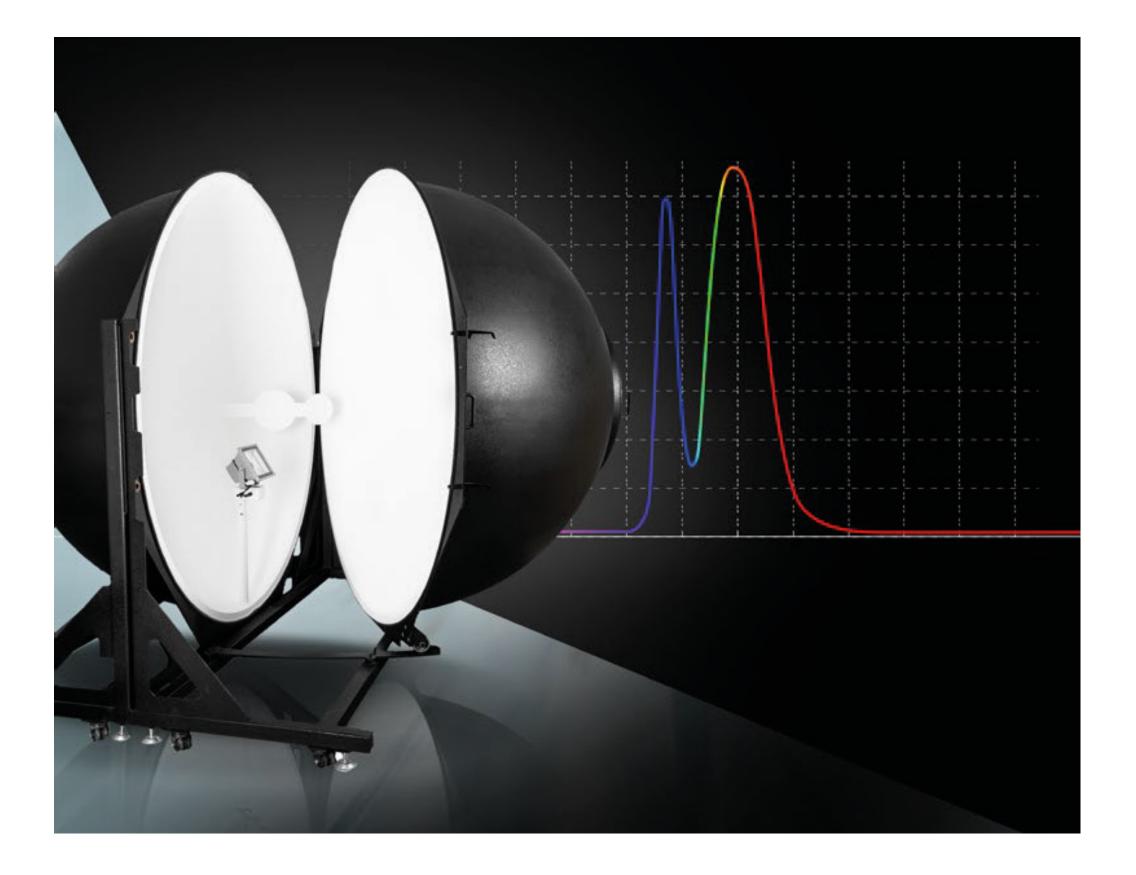

#### Automated warehouses

With three automated vertical warehouses, we have optimized space, saved time, reduced errors, and improved stock management.